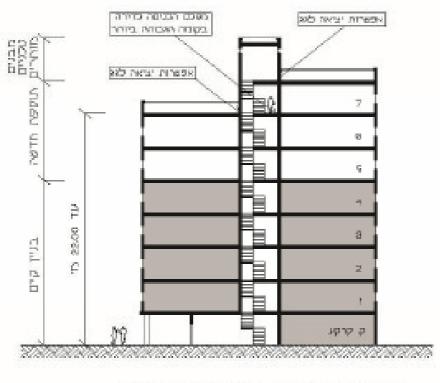

(1) הפרש המבה בין מפלט הכניסה הקובעו לכן מפלט הכניסה י בקופה הנכוהה ביותר, לא יעלה על 22 מסר, כמתואר בתרשיתו

(2) אבו הזוונקוסה מערכת מונזיים בזיירה קיימות - לא יעלה מהזוק הזויירה על 38 מעריים; אינו לא הזוונקוסה מערכת מונזיים בזיירה קי פרחוק ההליכה במוך הזויירה על 30 מעריים; מערכת פונזיים שבונוספת כאמור בפרט 8.0.8 גו(ל) ופורחק ההליכה בתרך הזיי

(3) מרחק ההליכה מדלת הכניסה של כל דירה בבניין לרבות הדירות שבתוספת עד היציאה מהבניין לא יעלה על 85 מטרים.

תרשים 188.904 - תוספת לבניין קיים שאינו גבוה

:אחרי פרט 3.8.30.4 יבוא (5)

״תוספת של יותר מקומה אחת מעל
 ״תוספת של יותר מקומה אחת מעל
 מקומה אחת מעל
 מפלס הגג בבניין קיים גבוה, המיועדת, לפי האמור
 גבניין קיים גבוה

בנייין קייש שויש בניין בסה

| בהקפור ונוספונ בנייהי של יוזנוי פוקופהי ארות פעל מפלט הנב בבניין קייתו בבורי, הפיזעוית,                         | 3.11.30.5 | "הועופו של                |
|-----------------------------------------------------------------------------------------------------------------|-----------|---------------------------|
| לפי האפור בהיתר, לממרים בלבר, העופורת בררישות ונפיא 34 אר ונכמת פפריסת                                          |           | ייותי מקומה<br>אותי מקומה |
| שהוכםה על פי הוראות תפייא 38 ושבין מסרותיה ווחיק מבנים קיימנים בפני רעירות אוימה                                |           | מייז לייע                 |
| (בפרס או- הונוספת), לא יראר את הבניין כפרוריב בודישרת החלחת על בניין בנוה, רק בשל                               |           | 100                       |
| הקפור התולפני עליו אנו התקייפון בו הוראות אלה:                                                                  |           |                           |
| <ol> <li>הפרש המננה בין מפלל הכניטה הקובמו לבין מפלל הכניטה לדירה שוניננה</li> </ol>                            |           |                           |
| בקופוה הצבורוה באותר, לא מעלה על 29 מנטר כמותואר בתרשיתו 3.8.30.5                                               |           |                           |
| (2) אבו החנקסה מערכת מוציתו בזיתה קיימות - לא תלה מורחק ההליכה בתוך                                             |           |                           |
| הזרערה על 38 מעורית: את לא החתקהה מערכת מוציים בדיורה קיימות- לא יועלה                                          |           |                           |
| פרחק ההליכה בתרך הריזה על 30 פעריכה פתיכת פתיאה ונותקן בריזה                                                    |           |                           |
| שבונוטפונ כאמוור בפרט 3.8.30.6 ופורווק ההליכה בתרך הדירה לא פעלה על                                             |           |                           |
| ; CP*V2j3 38                                                                                                    |           |                           |
| (3) מורחק ההלפכה מדלוג הכניסה של כל דירה בניין לרבות הדירית שבתוספת ועד                                         |           |                           |
| לפניאסה בקהובניתן לא תעלה על 105 בנסורים;                                                                       |           |                           |
| (4) קייפט בנציין הקייפט רוויר פווירטונ פוופן - יכמה רוויר פווירטונ פונק בט עבור                                 |           |                           |
| המטשפת כהפשר חורר המורמת הפורן הקיים רלא יתנקת מנטיים כמריש                                                     |           |                           |
| בפרט פשתה 2.38.30 (ל) ו- (זון בנגיין' הקייתו ובונוטפת; לא קייתו בבוויק' הקייתו                                  |           |                           |
| רוורי מודימת פורך – כנמז רוורי מודימת לא פורך לתולפת, התרוקן במלוף                                              |           |                           |
| לנדיש בצרס 3.8.30.6, פערכול מולאים במבאתו הקופורויות, בחויריים הסכניים                                          |           |                           |
| עבובו אנו ני דוקו בווני דו נ;                                                                                   |           |                           |
| אפארות יעיאה כאל ביניבת בדידת                                                                                   |           |                           |
|                                                                                                                 |           |                           |
|                                                                                                                 |           |                           |
|                                                                                                                 |           |                           |
|                                                                                                                 |           |                           |
|                                                                                                                 |           |                           |
|                                                                                                                 |           |                           |
|                                                                                                                 |           |                           |
|                                                                                                                 |           |                           |
| 26.00                                                                                                           |           |                           |
|                                                                                                                 |           |                           |
|                                                                                                                 |           |                           |
|                                                                                                                 |           |                           |
| 5) 19-19-19-19-19-19-19-19-19-19-19-19-19-1                                                                     |           |                           |
| and the state of the |           |                           |
| תרשים 2020 - חופסת לבניך גבוה קיים                                                                              |           |                           |
|                                                                                                                 | I         |                           |
|                                                                                                                 |           |                           |